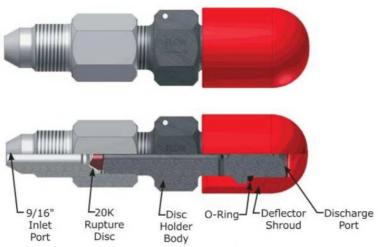

## Salomon Jetting Parts B.V.

Hoeksedijk 109 NL-3299 AE Maasdam

tel : +31(0)88 126 1900 fax : +31(0)88 126 1999 e-mail : info@salomonjettingparts.com web : www.salomonjettingparts.com

Part # Description PSI
35-008-010 9/16" MP RH Rupture Disc Assy. 20K Range

## **20K Rupture Discs**

for all of your equipment.

Advanced Pressure Systems offers a complete range of Rupture Discs for use in the Rupture Disc These discs will protect your personnel, pumps and associated equipment from over-pressuring. The standard range of disc bursting pressures are carefully selected to provide the ideal safety relief